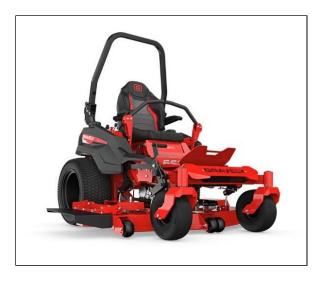

## Gravely Pro-Turn 600 60'' Kawasaki® EFI Zero-Turn Mower

## SURPASSING EXPECTATIONS WAS A GIVEN. OUR GOAL WAS TO REDEFINE THEM.

Introducing the new Pro-Turn 600, the latest and greatest addition to our new generation of zero-turn lawnmowers. We've pulled out all the stops to build a commercial machine focused on operator comfort without sacrificing its superior performance, and we wrapped it all up in a sleek new design. You'll cut more acreage faster yet feel less fatigued when you trailer up for the night. Once you hop on board this new standard for commercial mowers, you'll never look back.

Features may include:

- Suspension System This makes you feel like you're part of the machine, giving you more control and comfort by removing bumps and jolts, even while mowing at higher speeds. That means less fatigue by the end of the day. It's also specially designed to self-adjust for less maintenance.
- X-Factor III Deck A new deck has been completely redesigned for better grass dispersion. Its new look is constructed from seven-gauge steel to deliver years of solid performance.
- Large Diameter Tires On both the front and rear provide a smoother ride and more traction on varying conditions.