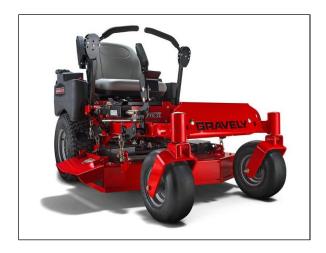

## Gravely Compact-Pro® 34" Kawasaki® Zero-Turn Mower 991144

117

60

1.99

Read More

**SKU:**991144

**Price:**\$7699

Categories: Gravely

## Gravely Compact-Pro® 34" Kawasaki® Zero-Turn Mower

The right size at the right price. Our Compact-Pro zero-turn mowers are loaded with creature comforts and fueled by performance measurements that are off the charts. The uncompromised strength, flexibility, and power of the Compact-Pro don't quit—same as you.