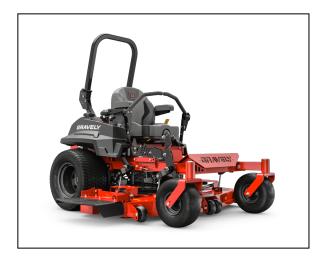

## 2022 Gravely Pro-Turn® 200 52'' Kawasaki® FX850V

Tackle demanding jobs day after day with the durable performance of the PRO-TURN 200. Smart design and durability are packed into the PRO-TURN 200. Nimble and comfortable, the 200 delivers performance season after season with a full-suspension seat system and a 7-gauge X-Factor deck.

Features may include:

- X-Factor® II Deck The 7-gauge, X-Factor® II Deck is fabricated from top to bottom, providing industrial-strength peace of mind that's reinforced with an exclusive limited lifetime warranty.
- Seating System A full-suspension seat provides added lateral stability and improved durability with vibration control for all-day comfort.
- Steel Chassis A heavy-duty, 1.5-inch x 3-inch steel, the singular tubular frame is fabricated with four engine frame isolation points to reduce cockpit vibration by 45% while lessening operator fatigue.