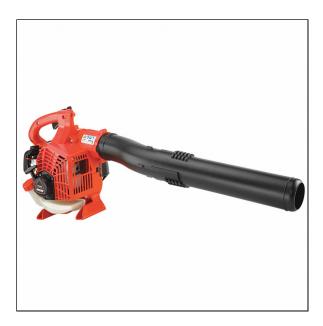

## Echo Handheld Blower PB-2620

Read More

SKU:PB-2620

Price:\$259.99

Categories: Echo Power Equipment

## **PB-2620 FEATURES**

- 25.4 cc professional-grade 2-stroke engine
- Chrome-plated cylinder increases engine life
- Double-grid design reduces clogging and interference with user's clothing
- Pleated paper main filter plus foam prefilter for performance in dusty conditions
- Rubber grip increases comfort and reduces vibration
- Secondary handle improves maneuverability and comfort
- Shoulder harness attachments points allows the use of shoulder harness (sold separately) to support weight of unit
- Variable cruise control allows user to lock the throttle at a variety of settings