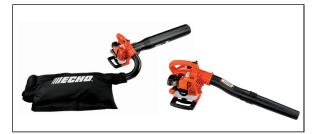

## **ES-250 Features**

- 25.4 cc professional-grade, 2-stroke engine for outstanding performance
- 391 CFM and 165 MPH performance
- All pipes included to convert from shredder to blower
- Exclusive curved blower tube provides rotational control to reduce user fatigue (when set up as a blower)
- Positive locking collar secures blower pipe
- Patented 4-blade shredding mechanism reduces debris by a ratio of 12:1
- 2-bushel collection bag with a rear zipper for convenient emptying