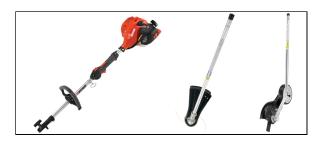

## **PAS-225VP Features**

- Power head features a 21.2cc professional-grade, 2-stroke engine
- Trimmer attachment comes with a Speed-Feed® 400 cutting head
- Tool-less coupler allows for fast easy changes on multiple attachments
- Edger attachment features a clog-resistant, open-faced metal shield
- Trimmer cuts up to a 17" swath
- i-30<sup>TM</sup> starting system allows you to start with 30% less effort
- Single-source powerhead accommodates other PAS attachments
- Not recommended for Straight Shaft Edger, ProSweep, ProPaddle, or Bed Redefiner attachments