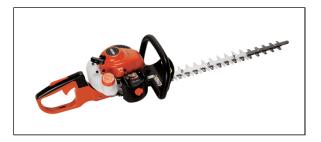

## **Echo Hedge Trimmers HC-155**

Read More

**SKU:**HC-155

**Price:**\$419.99

Categories: Echo Power Equipment

## **HC-155 Features**

- 21.2 cc professional-grade, 2-stroke engine for outstanding performance
- i-30<sup>TM</sup> starting system for reduced effort starting
- 24" double-sided, double-reciprocating RazorEdge<sup>TM</sup> blades are precision ground and laser cut for long-lasting sharpness
- Redesigned gear box provides dependability and durability
- Commercial-duty air filtration system for long engine life
- Ergonomic front and rear handles for a comfortable grip