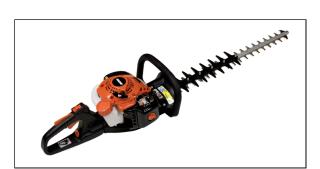

## Echo Hedge Trimmers HC-2810

Read More

SKU:HC-2810

Price:\$599.99

Categories: Echo Power Equipment

## HC-2810 FEATURES

- 3-position 180 degree rotating handle for increased maneuverability
- Aluminum "U-channel" support bar & cored-out blades for lighter weight
- Easily accessible blade grease ports
- Fine tuned to reduce weight and increase strength
- Forward-facing exhaust prevents brush damage
- Full-spring suspension system reduces vibration for operator comfort
- i-30 starter reduces effort by 30%
- RazorEdge<sup>TM</sup> 3-sided teeth for longer cutting performance
- See-through fuel tank to see fuel levels
- Tool-less air filter cover for the 2-stage air filtration system
- Top-mounted purge bulb for easy access