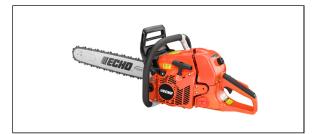

## Echo Rear Handle Chainsaw CS-620PW-20

Read More

SKU:CS-620PW-20

Price:\$659.99

Categories: Echo Power Equipment

## CS-620PW 20 Features

- 59.8cc professional-grade, 2-stroke engine for outstanding performance
- Automatic, adjustable clutch-driven oiler for reduced oil consumption
- 20" Bar Length
- Decompression valve for easier starter rope pulling
- Dual bumper spikes for more control while cutting
- Easy-access, heavy-duty two-piece air filter for easy cleaning
- G-Force Engine Air Pre-Cleaner<sup>TM</sup> for reduced filter maintenance
- Translucent fuel tank for quick fuel level checks
- Wrap handle for more gripping options