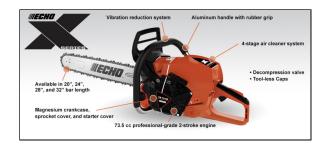

## **CS-7310P 28 FEATURES**

- High-power 73.5 cc 2-stroke commercial-grade engine
- 4-stage air cleaner system results in longer air filter life
- 28" Bar Length
- Decompression valve for easy starting
- Automatic, adjustable clutch-driven bar oiler operates only when the chain is moving to reduce oil consumption
- 19mm captive bar nuts no chance of losing hardware
- 3-point spring vibration reduction system for operator comfort
- Aluminum handle with rubber grip for strength and comfort
- Winter operation plug has 2 positions 1 for winter and 1 for normal conditions to improve engine operation