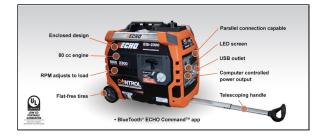

## EGI-2300 FEATURES

- Applications for camping, tailgating, home essentials, recreational & field charging
- BlueTooth® ECHO Command<sup>™</sup> app integrated to monitor load, fuel level & run time
- Computer controlled power output perfect for charging electronics
- ECHO COntrol<sup>™</sup> senses and manages CO output
- Flat-free tires are ready to roll when needed
- Parallel connection capable
- RPM adjusts to load, saves on fuel
- Telescoping handle for compact storage and convenient transport
- Ultra-quiet operation compared to conventional generators