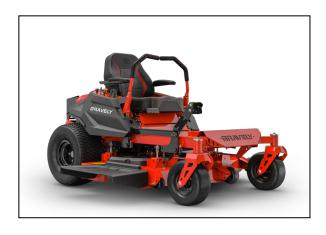

# ZT X 42" Kohler Zero Turn Mower

### BATTLE BACKYARD CHALLENGES LIKE A PRO.

All the cutting power you need at home with the Gravely ZT X.

Redesigned for comfort and style, the ZT X combines zero-turn efficiency with legendary Gravely performance. Mow with professional-level precision and control. ?