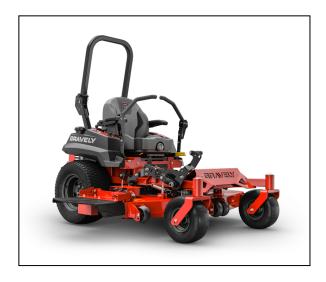

# Gravely Pro-Turn® 160 Kohler® Zero-Turn Mower

Put your best foot forward with the power and performance of the PRO-TURN 100.

Every inch is of value on the PRO-TURN 100. Packed with Gravely brand's time-tested features, this hardworking mower stands up to your toughest jobs.