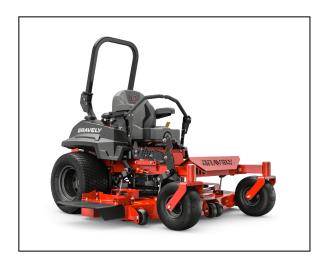

## 2022 Gravely Pro-Turn® 200 60" Kawasaki

Tackle demanding jobs day after day with the durable performance of the PRO-TURN 200. Smart design and durability are packed into the PRO-TURN 200. Nimble and comfortable, the 200 delivers performance season after season with a full-suspension seat system and a 7-gauge X-Factor deck.

## Features may include:

- X-Factor® II Deck The 7-gauge, X-Factor® II Deck is fabricated from top to bottom, providing industrial-strength peace of mind that's reinforced with an exclusive limited lifetime warranty.
- Seating System A full-suspension seat provides added lateral stability and improved durability with vibration control for all-day comfort.
- Steel Chassis A heavy-duty, 1.5-inch x 3-inch steel, the singular tubular frame is fabricated with four engine frame isolation points to reduce cockpit vibration by 45% while lessening operator fatigue.