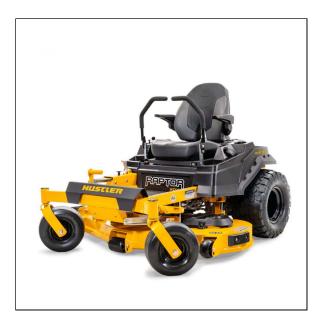

## Hustler Raptor XDX 48'' Zero Turn Mower - 939827

The Raptor XDX is at the top of the residential zero-turn category. It has commercial-grade features like a 10-gauge fabricated deck, cast steel deck hangers, vented and toolless removable pulley covers, and reaches up to 8mph with Hydro-Gear® ZT-3100® commercial transmissions. The 5-inch-deep deck allows the XDX to mow through thick grass at top speeds. The heavy-duty XDX is backed by an industry-leading 3yr / 300hr warranty and 1yr / 300hr commercial warranty.