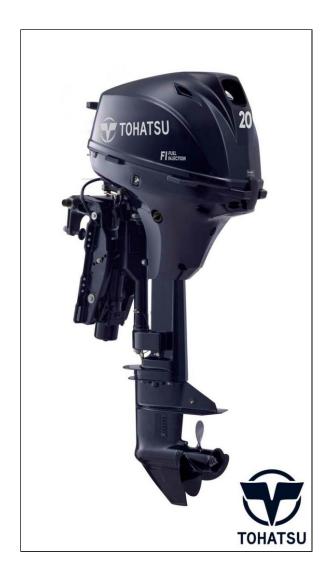

#### 2022 Tohatsu 20 HP MFS20EEPTS-X Outboard Motor

Boasting the honor of the lightest weight outboard in its class, Tohatsu's newly designed MFS 20HP Electronic Fuel Injection (EFI) is a great choice for a wide variety of boaters. This 20HP electronic fuel injection four stroke has exceptional torque and top end speed, with low vibration. Another added benefit of an EFI is the fuel efficiency at wide open throttle, which allows you to go up to 50% farther on less fuel.

### **Motor Specifications**

• Engine Type: Tohatsu MFS20EEPTS Four Stroke

Horsepower: 20 hpCylinders: 2 cylShaft Length: 15"

Steering: Remote Mech Starter: Electric + Manual

• Weight: 114 lbs

• Full Throttle Range: 5400 - 6100 rpm

Displacement: 333ccInduction System: EFIWarranty: 5 years