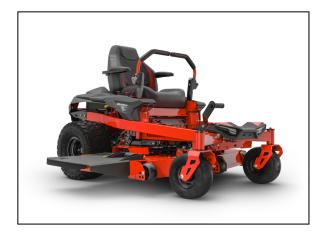

# Gravely ZT X 42" Kohler Zero Turn Mower

### BATTLE BACKYARD CHALLENGES LIKE A PRO.

All the cutting power you need at home with the Gravely ZT X.

Redesigned for comfort and style, the ZT X combines zero-turn efficiency with legendary Gravely performance. Mow with professional-level precision and control. ?