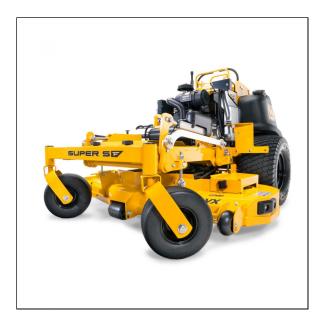

## Hustler Super SF 60'' Kawasaki EFI Stand On Mower - 943506

Read More

SKU:943506

Price:\$15299

Categories:<u>Hustler</u>

## Hustler Super SF 60'' Kawasaki EFI Stand On Mower - 943506

**?**The Hustler Turf Super SF is the newest and biggest addition to our popular stand-on family of mowers. This monster mower is for the busy commercial contractor who needs to mow large properties with speed and precision. The Super SF comes equipped with dual fuel tanks, our newest fabricated VX deck, and at 26 inches, we've got the biggest tires in the stand-on game. With a heavy-duty hydraulic system including 21cc pumps and Parker wheel motors, the Super SF can reach speeds up to 15 mph