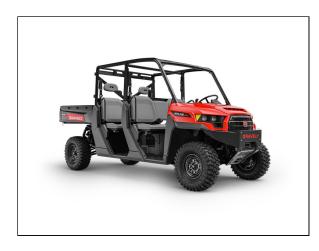

## **Gravely Atlas JSV 6400 4x4**

CREW WORTHY. FIELD READY.

Packed with power and torque, the Atlas JSV® features heavy-duty suspension. Haul, tow, work, dump - this ultimate job site vehicle seats six comfortably.

A two-cylinder, 1000cc, OHC engine, stronger clutch, and smoother drivetrain tackle demanding job site conditions

Save your strength for the rest of the job site. Transport the weight of your workload smoothly and effortlessly with electronic power steering, standard.

A one-piece chassis and independent rear suspension offers rigidity in the toughest work environments.