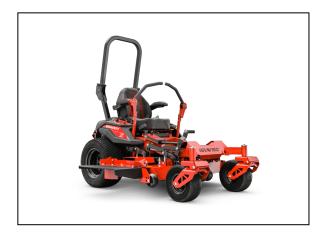

## Gravely Pro-Turn Z 48'' Zero Turn Mower 991281

Read More

SKU:991281

**Price:**\$8399

Categories: Gravely

**Product Description** 

## Gravely Pro-Turn Z 48" Zero Turn Mower 991281

PROOF THAT SUPERIOR CUT AND SUPERIOR COMFORT CAN COEXIST.

Performance and comfort don't need to be mutually exclusive. The Pro-Turn Z has wrapped them both in a new, bolder look that's packed full of commercial-grade features. But the biggest surprise is it still maintains its attractive baseline price. All-day comfort, an unparalleled cut, and Gravely's signature durability make the Pro-Turn Z a no-nonsense workhorse worthy of bearing the Gravely name.