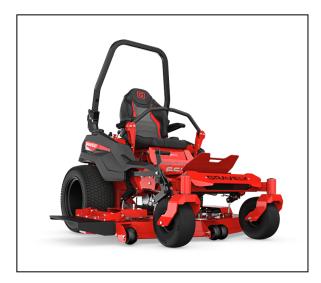

# Gravely Pro-Turn 652 Zero Turn Mower 992505

SURPASSING EXPECTATIONS WAS A GIVEN. OUR GOAL WAS TO REDEFINE THEM.

Introducing the new Pro-Turn 600, the latest and greatest addition to our new generation of zero turn lawnmowers. We've pulled out all the stops to build a commercial machine focused on operator comfort without sacrificing its superior performance, and we wrapped it all up in a sleek new design. You'll cut more acreage faster yet feel less fatigued when you trailer-up for the night. Once you hop on board this new standard for commercial mowers, you'll never look back.

### **X-Factor® III Deck**

A new deck has been completely redesigned for better grass dispersion. Its new look is constructed from sevengauge steel to deliver years of solid performance.

## Large Diameter Tires

Both the front and rear provide a smoother ride and more traction in varying conditions.