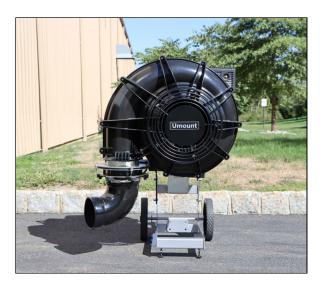

## **Umount 14HP Front Mounted Leaf Blower - 10845**

Bigger is better! The newest product in our line. 14hp with electric start standard. For those who are serious about cleanups. When mounted to the front of nearly any commercial turf vehicle or zero-turn mower, this revolutionary leaf blower combines the versatility of a backpack blower with the performance of much larger and more expensive ride-on units. At 4-5 times the productivity of a backpack unit, and over twice that of a walk-behind unit, users are reporting significant labor savings. With patented designs including a tool-less mounting system, remote operated nozzle, and a breakaway nozzle, the Umount Blower is the last word in debris cleanup.