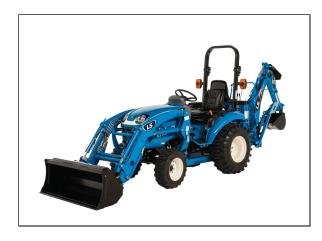

# **LS XJ2025H Compact Tractor**

The XJ Series offers versatility that compact customers appreciate. Ample strength and durability allow you to work all day with a large number of LS implements and attachments. The XJ is not simply limited to a tractor and loader configuration, it can be equipped with a backhoe, mid-mount mower, snow blower, as well numerous three-point implements. Versatility and performance make this compact tractor a leader.