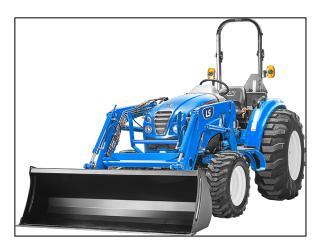

# LS XR3140HC Compact Tractor

The XR3100 series compact tractor comes in several configurations, one of these is the popular cab configuration. This feature along with high-performance and quality design makes this LS tractor series ready for a variety of applications.