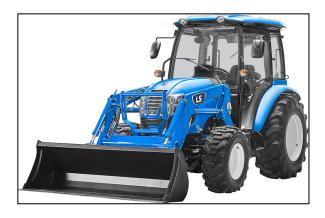

# LS MT357H/HC/C Compact Tractor

The MT3 Series provides four different horsepower models featuring both cab and ROPS options. These models are available with gear drive or hydrostatic transmissions. All models feature an ergonomic design making this a truly premium tractor. Hydrostatic cab models feature the all-new Servo HST with Pedal Link.