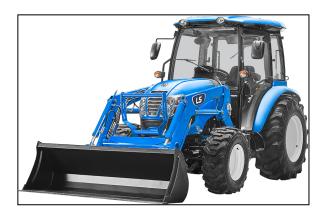

# LS MT352H/HC/C Compact Tractor

The MT3 Series provides four different horsepower models featuring both cab and ROPS options. These models are available with gear drive or hydrostatic transmissions. All models feature an ergonomic design making this a truly premium tractor. Hydrostatic cab models feature the all-new Servo HST with Pedal Link.