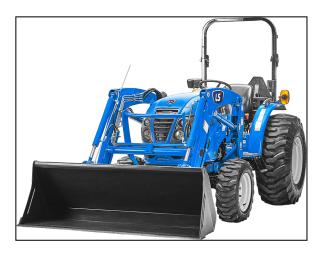

# **LS MT240HE Compact Tractor**

The MT2E Series provides customers with value and affordable horsepower. This series not only promotes a variety of horsepowers but also boasts numerous features and implements that can make this series a perfect fit for many applications.