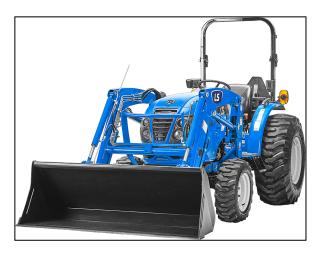

# **LS MT230E Compact Tractor**

The MT2E Series provides customers with value and affordable horsepower. This series not only promotes a variety of horsepowers but also boasts numerous features and implements that can make this series a perfect fit for many applications.

# LS MT230E Features -