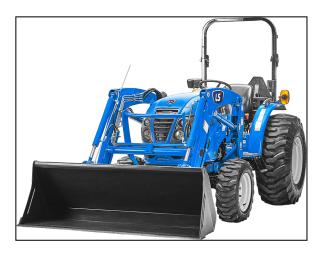

# LS Tractor MT240E HST Compact Tractor

The MT2E Series provides customers with value and affordable horsepower. This series not only promotes a variety of horsepowers but also boasts numerous features and implements that can make this series a perfect fit for many applications.

# LS MT240E Features -