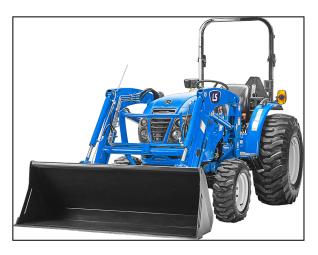

# LS Tractor MT240E SS Compact Tractor

The MT2E Series provides customers with value and affordable horsepower. This series not only promotes a variety of horsepowers but also boasts numerous features and implements that can make this series a perfect fit for many applications.