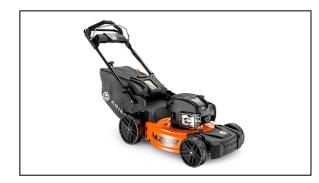

## Ariens RAZOR REFLEX - 21" Self Propelled Push Mower - 911609

Read More

SKU:911609

**Price:**\$519

Categories: Ariens

**Product Description** 

## Ariens RAZOR REFLEX - 21" Self-Propelled Push Mower - 911609

Powerful Engine – Briggs & Stratton<sup>®</sup> EXi725 163cc engine with Mow N' Stow<sup>®</sup> brings the grunt to tough jobs, never requires an oil change, and starts every time.

REFLEX<sup>TM</sup> Speed Control Technology – Match your pace to the mower between 1 and 4 MPH, ensuring a seamless experience between you and the machine.

Vertical Storage – Easily flips upright for smaller storage footprint, blade maintenance, and easier cleaning. Durable deck – 14 gauge steel deck provides durability, while the 5.5" deep deck design ensures superior mulching performance.